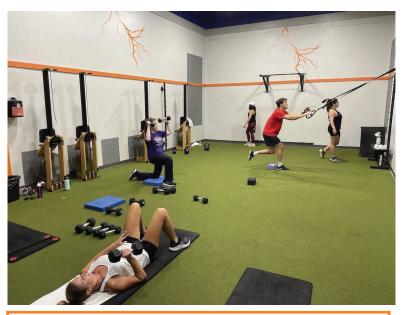

#### TeamX is a small-group-format,

personalized training class that allows you to get an efficient and effective workout alongside a coach that knows you and your goals.

#### **TeamX Offers:**

- Small-Group Training
- Personalized Results
- Individual Cueing and Coaching
- Specialized Equipment (TRX, Kettlebells, Barbells and more)
- Accountability
- Nutrition Report